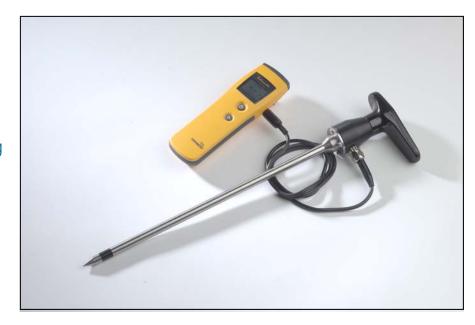

## GE Infrastructure Sensing

Digital instrument for rapid assessment of moisture levels in straw and hay bales.

The new Protimeter Digital Balemaster is a hand held instrument which displays the results on a large LCD Digital Display. It is supplied with a probe which is made from strong durable stainless steel and is 600mm/24" long to reach the center of big bales.

## **Benefits**

- Measurement range: 9% 40%
- Strong, robust stainless steel moisture probe.
- Easy to read digital display

## **Protimeter Balemaster**

**GRN6150** 

Balemaster is a GE Protimeter product. GE Protimeter has joined other GE high-technology sensing businesses under a new name GE Infrastructure Sensing.